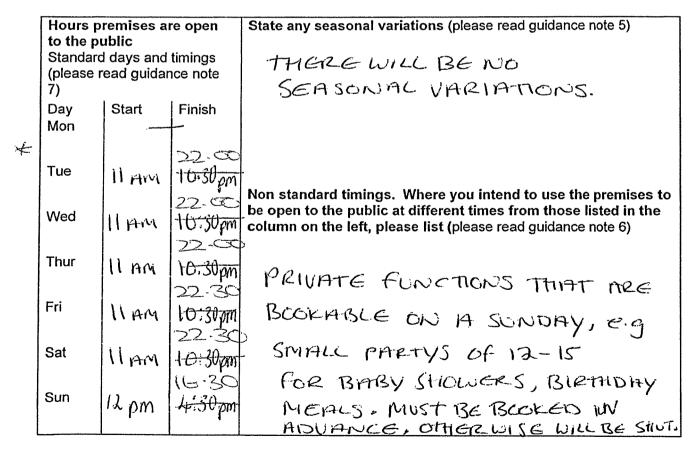

| (B) OTHER APPLICANTS                                                                                                                                                                                                                                                                                                                                                                                   | 1    |  |  |  |  |  |  |  |
|--------------------------------------------------------------------------------------------------------------------------------------------------------------------------------------------------------------------------------------------------------------------------------------------------------------------------------------------------------------------------------------------------------|------|--|--|--|--|--|--|--|
| Please provide name and registered address of applicant in full. Where appropriate please<br>give any registered number. In the case of a partnership or other joint venture (other than a<br>body corporate), please give the name and address of each party concerned.<br>Name<br>Address                                                                                                            |      |  |  |  |  |  |  |  |
| Post Town Postcode<br>Registered number (where applicable)<br>Description of applicant (for example partnership, company, unincorporated association etc)                                                                                                                                                                                                                                              |      |  |  |  |  |  |  |  |
| Telephone number (if any)<br>E-mail address (optional)                                                                                                                                                                                                                                                                                                                                                 |      |  |  |  |  |  |  |  |
| Part 3 – Operating Schedule                                                                                                                                                                                                                                                                                                                                                                            |      |  |  |  |  |  |  |  |
| When do you want the premises licence to start? Day 17- Month 06 Year 2023                                                                                                                                                                                                                                                                                                                             | - Ph |  |  |  |  |  |  |  |
| If you wish the licence to be valid only for a limited Day Month Year period, when do you want it to end?                                                                                                                                                                                                                                                                                              |      |  |  |  |  |  |  |  |
| If 5,000 or more people are expected to attend the premises at any one time,                                                                                                                                                                                                                                                                                                                           |      |  |  |  |  |  |  |  |
| please state the number expected to attend.                                                                                                                                                                                                                                                                                                                                                            |      |  |  |  |  |  |  |  |
| Please give a general description of the premises (please read guidance note 1)                                                                                                                                                                                                                                                                                                                        |      |  |  |  |  |  |  |  |
| THE PREMISES IS TWO SMALL OSHOP UNITS SIDE BY                                                                                                                                                                                                                                                                                                                                                          |      |  |  |  |  |  |  |  |
| SIDE, ONE SIDE IS A BISTRO, WITH A KITCHEN SELLING                                                                                                                                                                                                                                                                                                                                                     |      |  |  |  |  |  |  |  |
| FOOD AND DRINK AND THE OTHER SIDE IS A BAR SELLING<br>ALCHOL AND SOME ROOD. I ATTACH A DIAGRAM.                                                                                                                                                                                                                                                                                                        | t    |  |  |  |  |  |  |  |
| Vhat licensable activities do you intend to carry on from the premises?                                                                                                                                                                                                                                                                                                                                |      |  |  |  |  |  |  |  |
| (please see sections 1 and 14 of the Licensing Act 2003 and Schedules 1 and 2 to the                                                                                                                                                                                                                                                                                                                   |      |  |  |  |  |  |  |  |
| Licensing Act 2003) (please select 'x')                                                                                                                                                                                                                                                                                                                                                                |      |  |  |  |  |  |  |  |
| Provision of regulated entertainment                                                                                                                                                                                                                                                                                                                                                                   |      |  |  |  |  |  |  |  |
| a) plays (if ticking yes, fill in box A)                                                                                                                                                                                                                                                                                                                                                               |      |  |  |  |  |  |  |  |
| b) films (if ticking yes, fill in box B)                                                                                                                                                                                                                                                                                                                                                               |      |  |  |  |  |  |  |  |
| c) indoor sporting events (if ticking yes, fill in box C)                                                                                                                                                                                                                                                                                                                                              |      |  |  |  |  |  |  |  |
| d) boxing or wrestling entertainment (if ticking yes, fill in box D)                                                                                                                                                                                                                                                                                                                                   |      |  |  |  |  |  |  |  |
| f) recorded music (if ticking yes, fill in box F)                                                                                                                                                                                                                                                                                                                                                      |      |  |  |  |  |  |  |  |
| <ul> <li>a) boxing or wrestling entertainment (if ticking yes, fill in box b)</li> <li>b) live music (if ticking yes, fill in box E)</li> <li>c) []</li> <li>f) recorded music (if ticking yes, fill in box F)</li> <li>g) performances of dance (if ticking yes, fill in box G)</li> <li>b) anything of similar description to that falling within (e).(f) or (g) (if ticking yes, fill in</li> </ul> |      |  |  |  |  |  |  |  |
| <ul> <li>h) anything of similar description to that falling within (e),(f) or (g) (if ticking yes, fill in box H)</li> </ul>                                                                                                                                                                                                                                                                           |      |  |  |  |  |  |  |  |
| Provision of late night refreshment (if ticking yes, fill in box I)                                                                                                                                                                                                                                                                                                                                    |      |  |  |  |  |  |  |  |
| Supply of alcohol (if ticking yes, fill in box J)                                                                                                                                                                                                                                                                                                                                                      |      |  |  |  |  |  |  |  |
| In all cases complete boxes K, L and M                                                                                                                                                                                                                                                                                                                                                                 |      |  |  |  |  |  |  |  |